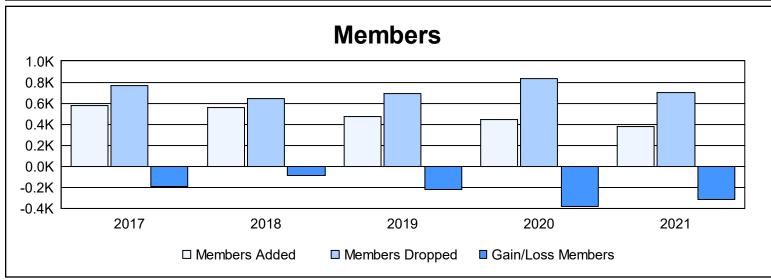

| Year      | New<br>Clubs | Dropped<br>Clubs | Gain/<br>Loss<br>Clubs | New<br>Members | Charter<br>Members | Reinstate<br>Members | Transfer<br>Members | Total<br>Member<br>Added | Total<br>Members<br>Dropped | Gain/<br>Loss<br>Members |
|-----------|--------------|------------------|------------------------|----------------|--------------------|----------------------|---------------------|--------------------------|-----------------------------|--------------------------|
| 2016-2017 | 0            | 3                | -3                     | 552            | 0                  | 10                   | 11                  | 573                      | 764                         | -191                     |
| 2017-2018 | 1            | 3                | -2                     | 521            | 22                 | 7                    | 6                   | 556                      | 643                         | -87                      |
| 2018-2019 | 0            | 2                | -2                     | 451            | 0                  | 13                   | 5                   | 469                      | 687                         | -218                     |
| 2019-2020 | 0            | 7                | -7                     | 436            | 0                  | 7                    | 4                   | 447                      | 832                         | -385                     |
| 2020-2021 | 0            | 5                | -5                     | 359            | 3                  | 6                    | 9                   | 377                      | 697                         | -320                     |
| Average   | 0            | 4                | -4                     | 464            | 5                  | 9                    | 7                   | 484                      | 725                         | -240                     |