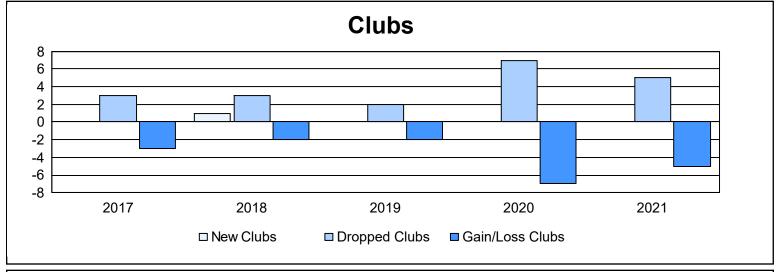

| Year      | New<br>Clubs | Dropped<br>Clubs | Gain/<br>Loss<br>Clubs | New<br>Members | Charter<br>Members | Reinstate<br>Members | Transfer<br>Members | Total<br>Member<br>Added | Total<br>Members<br>Dropped | Gain/<br>Loss<br>Members |
|-----------|--------------|------------------|------------------------|----------------|--------------------|----------------------|---------------------|--------------------------|-----------------------------|--------------------------|
| 2016-2017 | 0            | 3                | -3                     | 552            | 0                  | 10                   | 11                  | 573                      | 764                         | -191                     |
| 2017-2018 | 1            | 3                | -2                     | 521            | 22                 | 7                    | 6                   | 556                      | 643                         | -87                      |
| 2018-2019 | 0            | 2                | -2                     | 451            | 0                  | 13                   | 5                   | 469                      | 687                         | -218                     |
| 2019-2020 | 0            | 7                | -7                     | 436            | 0                  | 7                    | 4                   | 447                      | 832                         | -385                     |
| 2020-2021 | 0            | 5                | -5                     | 359            | 3                  | 6                    | 9                   | 377                      | 697                         | -320                     |
| Average   | 0            | 4                | -4                     | 464            | 5                  | 9                    | 7                   | 484                      | 725                         | -240                     |